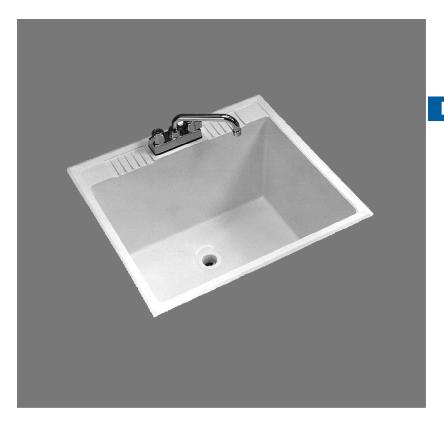

## **FEATURES**

• DL-1 Counter-Top Drop-In Serv-A-Sink®

Model DL-1 is designed to fit into a 23 1/8" x 207/8" radiused corner countertop cutout and has a self rimming flange. Unit is rendered watertight around the flange edge by applying silicone sealant or equivalent (supplied by others) to the underside of the flange rim. Unit is supplied with four (4) corner looking bars and screws for tightening into integrally molded mounting legs, and against the underside of the countertop.

Model DL-1 has an overall outside dimension of 24 ½" x 22" x 13 ½", and inside compartment dimension of 22 ½" x 17" x 12 ¾". DL-1 is supplied with 4" or 8" knockout center set faucet holes which are field drilled.