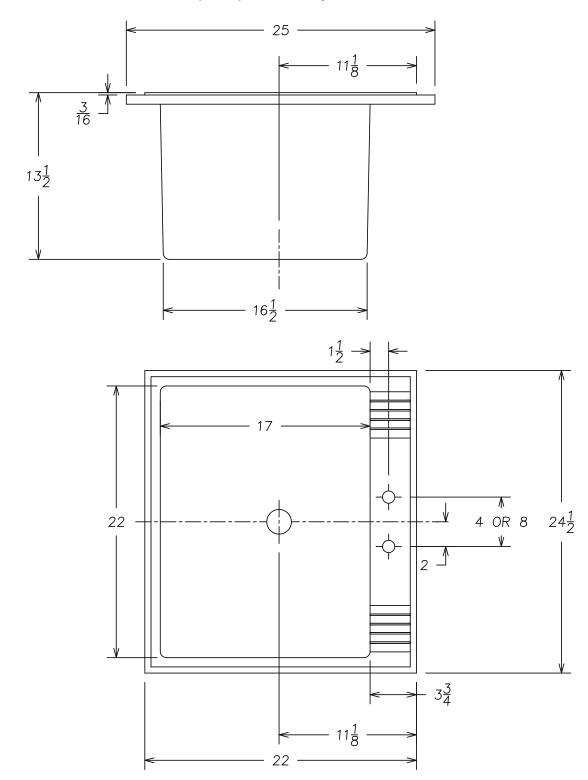

## **FEATURES**

• DL-1 Counter-Top Drop-In Serv-A-Sink®

Model DL-1 is designed to fit into a 23 1/8" x 207/8" radiused corner countertop cutout and has a self rimming flange. Unit is rendered watertight around the flange edge by applying silicone sealant or equivalent (supplied by others) to the underside of the flange rim. Unit is supplied with four (4) corner looking bars and screws for tightening into integrally molded mounting legs, and against the underside of the countertop.

Model DL-1 has an overall outside dimension of 24 ½" x 22" x 13 ½", and inside compartment dimension of 22 ½" x 17" x 12 ¾". DL-1 is supplied with 4" or 8" knockout center set faucet holes which are field drilled.